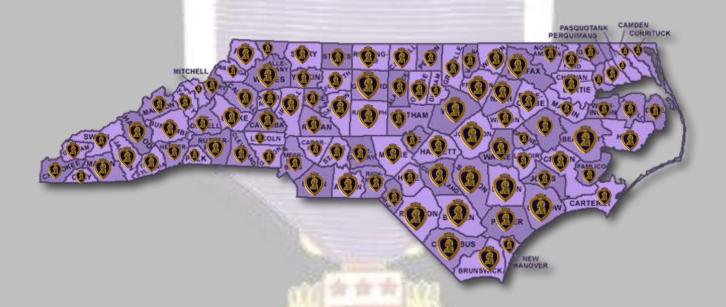

# NORTH CAROLINA PURPLE HEART ENTITIES

# **STATE**

North Carolina, USA 27601 1st State to become "Purple"

## **COUNTIES**

- Alamance County, NC 27253
- Alexander County, NC 28681
- Alleghany County, NC 28675
  - Anson County, NC 28170
  - Ashe County, NC 28640
  - Avery County, NC 28657
- Beaufort County, NC 27889
  - Bertie County, NC 27983
  - Bladen County, NC 28337
- Brunswick County, NC 28422
- Buncombe County, NC 28801
  - Burke County, NC 28680
  - Cabarrus County, NC 28026
  - Caldwell County, NC 28645
  - Camden County, NC 27921
  - Carteret County, NC 28516
  - Caswell County, NC 27379
  - Catawba County, NC 28658
  - Chatham County, NC 27312
- Cherokee County, NC 28906
- Chowan County, NC 27932
  - Oclay County, NC 28904
- Cleveland County, NC 27013
- Columbus County, NC 28472