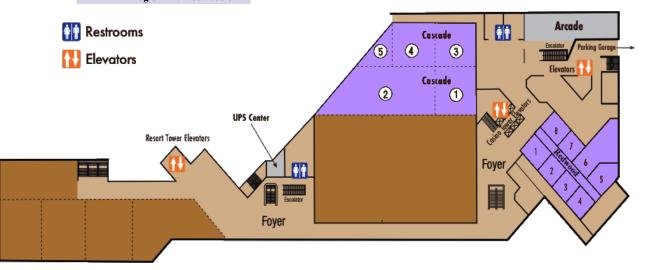

Military Order of the Purple Fleart 2025 Convention Schedule

National Convention Schedule is Tentative and Subject to Change Without Notice

|            | Time                | Event                                                                                                | Location                  | Uniform                     |
|------------|---------------------|------------------------------------------------------------------------------------------------------|---------------------------|-----------------------------|
| C ( 1      | 8:00am - UTC        | Travel                                                                                               | Location                  | Casual Attire               |
| Saturday   | 3:00pm - UTC        | Hotel Check In                                                                                       | Lobby                     | Casual Attire               |
| ~ 1 1 4    | 3:00pm - 6:00pm     | NC Meeting with Senior Officers                                                                      | Redwood 5                 | Casual Attire               |
| July 12    | 6:00pm - UTC        | Dinner on your own / Free Time                                                                       | Redwood 5                 | Casual Attire               |
|            | 8:00am - UTC        | Vendor Setup                                                                                         | Redwood 6                 | Casual Attire               |
|            | Time                | Event                                                                                                | Location                  | Uniform                     |
| a 1        | 8:00am - UTC        | Travel                                                                                               | Location                  | Casual Attire               |
| Sunday     | UTC                 | Convention Room Set-Up                                                                               | Cascade 2                 | Casual Attire               |
|            |                     | Hotel Check In                                                                                       | Lobby                     | Casual Attire               |
| July 13    | 3:00pm - UTC        |                                                                                                      | Redwood 1 and 8           |                             |
| July 15    | 2:00pm - 6:00pm     | Registration                                                                                         |                           | Casual Attire               |
| ĺ          | 7:00pm - 9:00pm     | Hospitality / Recreation Room Open                                                                   | Cascade 1                 | Casual Attire               |
|            | 6:00pm - UTC        | Dinner on your own / Free Time                                                                       | De deve e d (             | Casual Attire               |
|            | 8:00am - 5:00pm     | Vendor Setup                                                                                         | Redwood 6                 | Casual Attire               |
|            | Time                | Event                                                                                                | Location                  | Uniform                     |
|            | 6:30am - 7:00am     | Religious Services                                                                                   | Redwood 1                 | MOPH polo shirt             |
| Monday     | 7:00am - 9:00m      | Breakfast- On your Own -(First Time Attendee<br>Brief 7 am - 8 am Separate rooms/Reserved<br>Tables) | Cascade 5/4               | MOPH polo shirt             |
| T. 1. 1 /  | 6:30am - 7:30am     | MOPH Training                                                                                        | Redwood 8                 | MOPH polo shirt             |
| July 14    | 7:00am - 8:00am     | Late Registration                                                                                    | Redwood 4                 | MOPH polo shirt             |
|            | 7:30am - 8:00am     | National Finance Committee Meeting                                                                   | Cascade 2                 | MOPH polo shirt             |
|            |                     | Recorded                                                                                             |                           | F F                         |
|            | 8:00am - 8:30am     | National Legislative Committee Meeting<br>Recorded                                                   | Cascade 2                 | MOPH polo shirt             |
|            | 8:00am - 5:00pm     | Vendors and Exhibitors                                                                               | Redwood 6                 |                             |
| ļ          | 9:00am - 11:00am    | NEC Meeting Recorded                                                                                 | Cascade 2                 | MOPH polo shirt             |
|            | 11:00am-11:30am     | BREAK                                                                                                | Cusedde 2                 | MOPH polo shirt             |
|            | 11.00aiii-11.30aiii | National Bylaws Committee Meeting                                                                    | Cascade 2                 | WOI II polo silit           |
|            | 11:30am - 12:00pm   | Recorded                                                                                             | Cascade 2                 | Casual Attire               |
|            | 12:00pm - 1:30pm    | PNC / PNP Brief, and Lunch All                                                                       | Cascade 4 and 5           | Casual Attire               |
|            | 2:00pm - 3:00pm     | MOPH Opening/ Memorial Service                                                                       | Cascade 2                 | MOPH Standard Dress Uniform |
|            | 2:50pm - 3:30pm     | Group Photo/ Break                                                                                   |                           | MOPH Standard Dress Uniform |
|            | 3:30pm -5:00pm      | MOPH Convention (Session I) Recorded                                                                 | Cascade 2                 | MOPH polo shirt             |
|            | 5:00pm - 5:30pm     | Command Team Meeting                                                                                 | Redwood 5                 | MOPH polo shirt             |
|            | 5:30pm - 6:00pm     | MOPH Fund Meeting                                                                                    | Redwood 5                 | Casual Attire               |
|            | 6:00pm - 8:30pm     | Hospitality / Recreation Room Open                                                                   | Cascade 1                 | Casual Attire               |
|            | 6:00pm - UTC        | Dinner on your own / Free Time                                                                       |                           | Casual Attire               |
|            | Time                | Event                                                                                                | Location                  | Uniform                     |
|            | 6:30am- 7:00am      | Religious Services                                                                                   | Redwood 1                 | MOPH polo shirt             |
| <b>~</b> 1 | 7:00am- 9:00am      | Breakfast- On your Own                                                                               | Kedwood I                 | Casual Attire               |
| Tuesday    | 6:30am - 7:30am     |                                                                                                      | Redwood 8                 | MOPH polo shirt             |
|            |                     | MOPH Training                                                                                        |                           | 1                           |
|            | 7:30am - 8:00am     | Time and Place Committee Meeting                                                                     | Redwood 5                 | MOPH polo shirt             |
| July 15    | 8:00am- 5:00pm      | Vendors and Exhibitors                                                                               | Redwood 6                 |                             |
| July 15    | 8:00am- 8:30am      | National Publications Committee Meeting<br>Recorded                                                  | Cascade 2                 | MOPH polo shirt             |
|            | 9:00am - 10:10am    | MOPH Convention (Session II) Recorded                                                                | Cascade 2                 | MOPH polo shirt             |
|            | 10:10am-10:30am     | BREAK                                                                                                | Cusedue 2                 | MOPH polo shirt             |
|            | 10:30am- 12:00pm    | MOPH Convention (Session II) (continued)                                                             | Cascade 2                 | MOPH polo shirt             |
|            | 10.30am- 12.00pm    | Recorded                                                                                             | Cascade 2                 | MOI II polo sint            |
|            | 12:00pm - 1:30pm    | Lunch                                                                                                | Cascade 4 and 5           | Casual Attire               |
|            | 1:30pm - 3:00pm     | MOPH Convention (Session III) Recorded                                                               | Cascade 2                 | MOPH polo shirt             |
|            | 3:00pm-3:20pm       | BREAK                                                                                                |                           | MOPH polo shirt             |
|            | 3:20pm-5:00pm       | MOPH Convention (Session III) (continued)<br>Recorded                                                | Cascade 2                 | MOPH polo shirt             |
|            | 5:00pm - 5:30pm     | Command Team Meeting                                                                                 | Redwood 5                 | MOPH polo shirt             |
|            | 6:00pm- 8:30pm      | Hospitality / Recreation Room Open                                                                   | Cascade 1 (Patriot Games) | Casual Attire               |
|            |                     |                                                                                                      |                           | Casual Attire               |
|            | 6:00pm - UTC        | Dinner on your own / Free Time                                                                       |                           | Casual Attile               |

| Wednesday | 6:30am- 7:00am      | Religious Services                                                                  | Redwood 1                | MOPH polo shirt                                                |
|-----------|---------------------|-------------------------------------------------------------------------------------|--------------------------|----------------------------------------------------------------|
| weunesuay | 7:00am - 9:00am     | Breakfast- On your Own                                                              |                          | Casual Attire                                                  |
|           | 6:30am - 7:30am     | MOPH Training                                                                       | Redwood 8                | MOPH polo shirt                                                |
| т 1 1 С   | 8:00am - 1:00pm     | Vendors and Exhibitors                                                              | Redwood 6                | MOPH polo shirt                                                |
| July 16   | 9:00am - 10:30am    | Candidate Q&A                                                                       | Cascade 2                | MOPH polo shirt                                                |
| ~         | 10:30am - 11:00pm   | BREAK out to Regions Rooms                                                          |                          | MOPH polo shirt                                                |
|           | 11:00am - 11:45am   | Region Caucuses                                                                     | See Below                | MOPH Standard Dress Uniform for<br>Candidates/ MOPH Polo Shirt |
|           | 12:00pm - 1:30pm    | Box Lunch                                                                           | Cascade 4 and 5          | MOPH, polo shirt                                               |
|           | 12:00pm - UTR       | Virgnia City Trip                                                                   | Hotel Lobby              | MOPH polo shirt                                                |
|           | 6:00pm - 8:30pm     | Hospitality / Recreation Room Open                                                  | Cascade 2                | Casual Attire                                                  |
|           | Time                | Event                                                                               | Location                 | Uniform                                                        |
| Thursday  | 7:00am - 9:00am     | Breakfast On your Own                                                               |                          | Casual Attire                                                  |
| Thursday  | 6:30am - 7:00am     | Religious Services                                                                  | Redwood 1                | MOPH polo shirt                                                |
|           | 8:00am - 3:00pm     | Vendors and Exhibitors                                                              | Redwood 6                | MOPH polo shirt                                                |
|           | 9:00am - 11:00am    | MOPH Convention (Session IV) Recorded                                               | Cascade 2                | MOPH polo shirt                                                |
| T1_ 1 77  | 10:45am-11:15am     | Break                                                                               |                          |                                                                |
| July 17   | 11:15am - 12:00pm   | Post Convention NEC Meeting Recorded/ New National Commanders Meeting               | Cascade 2                | MOPH polo shirt                                                |
|           | 12:00pm- 1:30pm     | Lunch                                                                               | Cascade 4 and 5          | Casual Attire                                                  |
|           | 1:30pm- 2:00pm      | Post Convention National Finance Committee<br>Meeting Recorded                      | Cascade 3                | MOPH polo shirt                                                |
|           | 2:00pm- 2:30pm      | National Publications Committee Meeting<br>Recorded                                 | Cascade 3                | MOPH polo shirt                                                |
|           | 2:30pm- 3:30pm      | MOPH Fund meeting                                                                   | Redwood 5                | MOPH polo shirt                                                |
|           | 3:30pm- 4:00pm      | New National Command Team Meeting<br>(Includes Region Commanders)                   | Redwood 5                | MOPH polo shirt                                                |
|           | 4:00pm- 4:30pm      | All National Officers Meeting (Includes Region Commanders)                          | Cascade 3                | MOPH polo shirt                                                |
|           | 3:45pm- UTC         | Convention Room Break Down                                                          | All Rooms                | MOPH polo shirt                                                |
|           | 6:00pm - 7:00pm     | Social Hour                                                                         | Cascade                  | MOPH Standard Dress Uniform                                    |
|           | 7:00pm - 9:00pm     | 92nd Reception/ Gala                                                                | Cascade                  | MOPH Standard Dress Uniform                                    |
|           | Time                | Event                                                                               | Location                 | Uniform                                                        |
| Friday    | 11:00am-            | Check Out                                                                           | Lobby                    | Casual Attire                                                  |
|           | 11:00am-            | Travel                                                                              |                          | Casual Attire                                                  |
| July 18   |                     |                                                                                     |                          |                                                                |
|           | Region Line Up      | For National Convention Roll Call, Votes/Ballots<br>Follow dresscode when possiable | and Business: III, IV, V | , VI, I, and II                                                |
|           | Region Caucus Rooms | Are Assigned As Follows:                                                            |                          |                                                                |
|           | U                   | • Pedwood 1                                                                         |                          |                                                                |

| gion Caucus Rooms Are Assigned As | F |
|-----------------------------------|---|
| Region I: Redwood 1               |   |
| Region II: Redwood 2              |   |
| Region III: Redwood 3             |   |
| Region IV: Redwood 7              |   |
| Region V: Redwood 5               |   |
| Region VI: Redwood 8              |   |